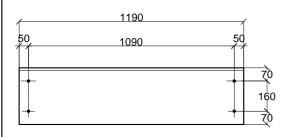

## SIDE VIEW OF REMOVABLE COVER

## CAUTION: LIFTING AND HANDLING!

- 1. Use 4 x Lifting holes in sides for lifting. Use only approved Lifting Dowels.
- 2. Never lift by cast-in studs or by attaching to the cantilever part to the left of "A".
- 3. Never lift without Removable Cover securely bolted.
- 4. Never lift plinth with any load or personnel on it.

## PLACING OF PLINTH ON PREPARED FOUNDATION:

- 1. Bearing capacity of ground 100kPa min.
- 2. Bedding under all beams: 25mm thick moist 5:1 riversand:cement levelled to ±5mm.
- Plinth must be placed before setting of bedding cement or before 2 hours after adding water.