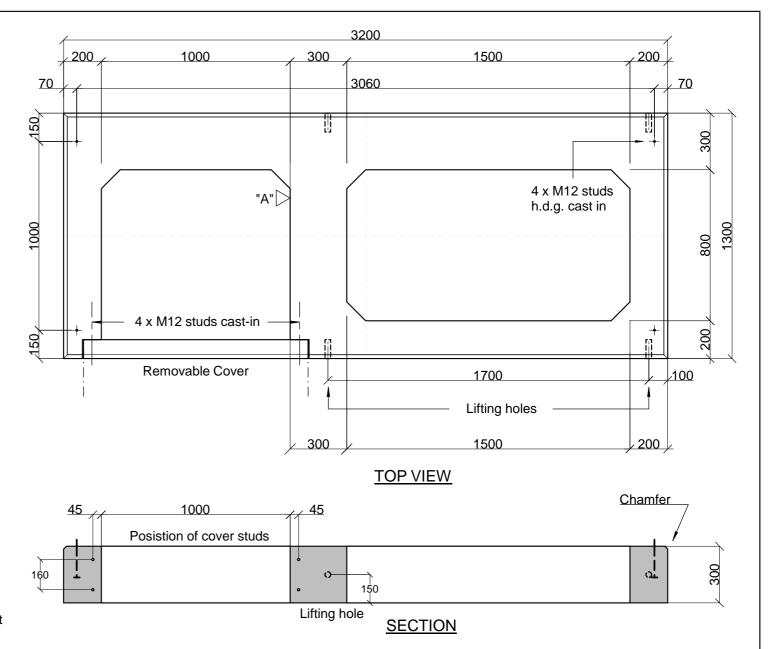

## CAUTION: LIFTING AND HANDLING!

- 1. Use 4 x Lifting holes in sides for lifting. Use only approved Lifting Dowels.
- 2. Never lift by cast-in studs or by attaching to the cantilever part to the left of "A".
- 3. Never lift without Removable Cover securely bolted.
- 4. Never lift plinth with any load or personnel on it.

## PLACING OF PLINTH ON PREPARED FOUNDATION:

- 1. Bearing capacity of ground 100kPa min.
- 2. Bedding under all beams: 25mm thick moist 5:1 riversand:cement levelled to ±5mm.
- Plinth must be placed before setting of bedding cement or before 2 hours after adding water.